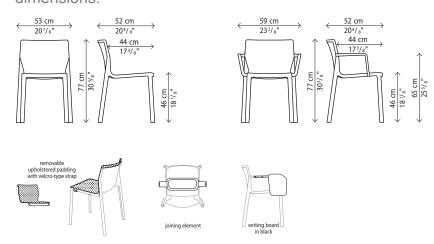

## dimensions:

223 west erie street, chicago, il., 60610 t: 312 335 1033 f: 312 335 1025 info@orangeskin.com www.orangeskin.com