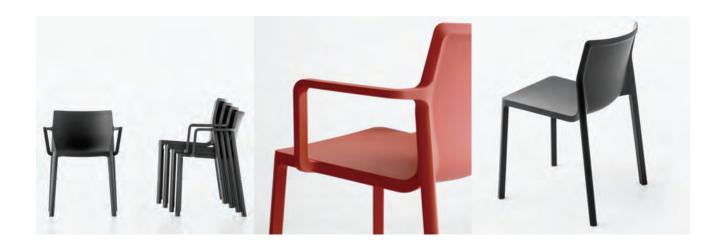

## D lucidi pevere

The designer duo Lucidi Pevere has created a new chair for Kristalia. Made of fibre glass-reinforced injection moulded polypropylene, LP is stackable and available in a variety of colours. Its surface also feels soft to the touch and is matt, making it particularly elegant, with warm and striking appeal. Its special features make LP ideal for all contexts: in the home, outdoors or in contract furniture projects..

Indoor/outdoor use