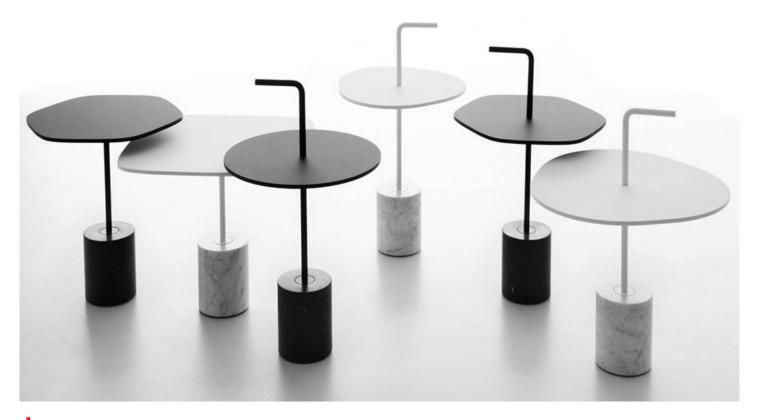

## **jey** francesco rota

A family of tables that reminds you of chess in its refined two-color choice. JEY is a contemporary service-table in two different heights (45 and 50 cm) for the lounge area. The tables combine a precious cylindrical base of marble or concrete, conveying stability to the whole, with a top of 10mm Fenix laminate in several shapes (a circle, a rounded-off square, a hexagon, a rounded-off triangle).

## materials:

White Carrara marble with white Fenix top, black Marquinia with black Fenix top, white concrete with white Fenix top or black concrete withblack Fenix.