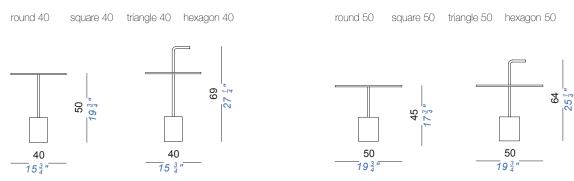

## **jey** francesco rota

A family of tables that reminds you of chess in its refined two-color choice. JEY is a contemporary service-table in two different heights (45 and 50 cm) for the lounge area. The tables combine a precious cylindrical base of marble or concrete, conveying stability to the whole, with a top of 10mm Fenix laminate in several shapes (a circle, a rounded-off square, a hexagon, a rounded-off triangle).

## materials:

White Carrara marble with white Fenix top, black Marquinia with black Fenix top, white concrete with white Fenix top or black concrete withblack Fenix.

## dimensions: