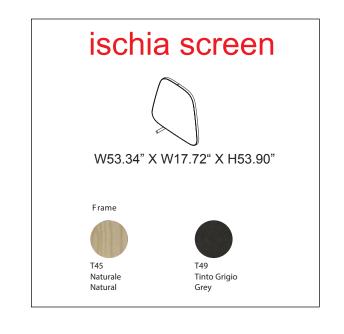

## ischia pearson lloyd

In the beginning there were rocks, shaped by the wind and the waters, veined stones, perfectly overlaid or slotted together by nature. Then, when organic shapes inspired artistic forms, we saw monoliths such as those of Barbara Hepworth and abstract paintings from Serge Poliakoff. Descended from this same line is the new design by Pearson Lloyd, a modular system influenced by natural shapes and artistic allusions, destined for collective settings. Ischia comprises a number of freely-combinable individual components: the seats can be single or double, and come with or without a backrest. The system also offers the possibility of adding a table or a woven cane screen, to keep any given area separate and hidden away. The components have an essential feel, with soft shapes and oblique lines, balanced out by the strong finishes of the wood or marble bases that connect them up.

## Material:

| Blanket stitch | T83                | <b>T84</b>      | <b>T85</b>     | <b>T86</b>         | <b>187</b>      | <b>T88</b> |
|----------------|--------------------|-----------------|----------------|--------------------|-----------------|------------|
| F eet finishes |                    |                 | Base finishes  | T45                | T49             |            |
|                | Matt White Carrara | Black Marquinia |                | Natural            | Grey            |            |
| Table base     |                    |                 | Table finishes |                    |                 |            |
|                | T02                | T03             |                | T30                | T32             |            |
|                | White              | Grey            |                | Matt White Carrara | Black Marquinia |            |