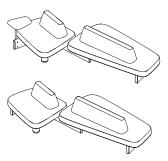

## ischia pearson lloyd

In the beginning there were rocks, shaped by the wind and the waters, veined stones, perfectly overlaid or slotted together by nature. Then, when organic shapes inspired artistic forms, we saw monoliths such as those of Barbara Hepworth and abstract paintings from Serge Poliakoff. Descended from this same line is the new design by Pearson Lloyd, a modular system influenced by natural shapes and artistic allusions, destined for collective settings. Ischia comprises a number of freely-combinable individual components: the seats can be single or double, and come with or without a backrest. The system also offers the possibility of adding a table or a woven cane screen, to keep any given area separate and hidden away. The components have an essential feel, with soft shapes and oblique lines, balanced out by the strong finishes of the wood or marble bases that connect them up.

W78.42" X W44.25" X H29.72" - Seat H 16.92"

W124.45" " X W68.31" X H29.72" - Seat H 16.92"

## W124.45" X W68.31" X H29.72" - Seat H 16.92"

W103.23" X W91.85" X H29.72" - Seat H 16.92"

W120.67" X W71.06" X H29.72" - Seat H 16.92"