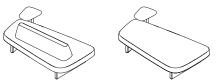

## ischia pearson lloyd

In the beginning there were rocks, shaped by the wind and the waters, veined stones, perfectly overlaid or slotted together by nature. Then, when organic shapes inspired artistic forms, we saw monoliths such as those of Barbara Hepworth and abstract paintings from Serge Poliakoff. Descended from this same line is the new design by Pearson Lloyd, a modular system influenced by natural shapes and artistic allusions, destined for collective settings. Ischia comprises a number of freely-combinable individual components: the seats can be single or double, and come with or without a backrest. The system also offers the possibility of adding a table or a woven cane screen, to keep any given area separate and hidden away. The components have an essential feel, with soft shapes and oblique lines, balanced out by the strong finishes of the wood or marble bases that connect them up.

## W124.45" X W68.31" X H29.72" - Seat H 16.92"

W103.23" X W91.85" X H29.72" - Seat H 16.92"

W120.67" X W71.06" X H29.72" - Seat H 16.92"