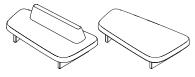

## ischia pearson lloyd

In the beginning there were rocks, shaped by the wind and the waters, veined stones, perfectly overlaid or slotted together by nature. Then, when organic shapes inspired artistic forms, we saw monoliths such as those of Barbara Hepworth and abstract paintings from Serge Poliakoff. Descended from this same line is the new design by Pearson Lloyd, a modular system influenced by natural shapes and artistic allusions, destined for collective settings. Ischia comprises a number of freely-combinable individual components: the seats can be single or double, and come with or without a backrest. The system also offers the possibility of adding a table or a woven cane screen, to keep any given area separate and hidden away. The components have an essential feel, with soft shapes and oblique lines, balanced out by the strong finishes of the wood or marble bases that connect them up.

W78.42" X W44.25" X H29.72" - Seat H 16.92"

W124.45" " X W68.31" X H29.72" - Seat H 16.92"