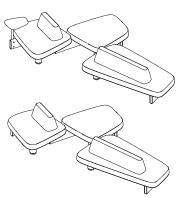

## ischia pearson lloyd

In the beginning there were rocks, shaped by the wind and the waters, veined stones, perfectly overlaid or slotted together by nature. Then, when organic shapes inspired artistic forms, we saw monoliths such as those of Barbara Hepworth and abstract paintings from Serge Poliakoff. Descended from this same line is the new design by Pearson Lloyd, a modular system influenced by natural shapes and artistic allusions, destined for collective settings. Ischia comprises a number of freely-combinable individual components: the seats can be single or double, and come with or without a backrest. The system also offers the possibility of adding a table or a woven cane screen, to keep any given area separate and hidden away. The components have an essential feel, with soft shapes and oblique lines, balanced out by the strong finishes of the wood or marble bases that connect them up.

Dimensions:

W46.96" X W40,86" X H29.72" - Seat H 16.92"

W46.96" X W46.37" X H29.72" - Seat H 16.92"

W78.42" X W40.86" X H29.72" - Seat H 16.92"

223 west erie street, chicago, il., 60654 t: 312 335 1033 f: 312 335 1025 info@orangeskin.com www.orangeskin.com

W78.42" X W44.25" X H29.72" - Seat H 16.92"

W124.45" " X W68.31" X H29.72" - Seat H 16.92"

## W124.45" X W68.31" X H29.72" - Seat H 16.92"

W103.23" X W91.85" X H29.72" - Seat H 16.92"

W120.67" X W71.06" X H29.72" - Seat H 16.92"