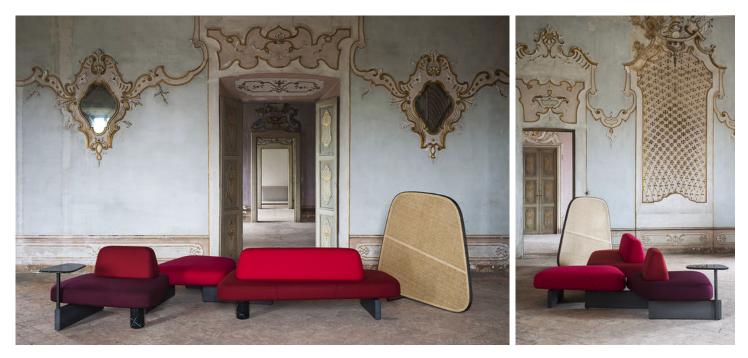

## ischia pearson lloyd

In the beginning there were rocks, shaped by the wind and the waters, veined stones, perfectly overlaid or slotted together by nature. Then, when organic shapes inspired artistic forms, we saw monoliths such as those of Barbara Hepworth and abstract paintings from Serge Poliakoff. Descended from this same line is the new design by Pearson Lloyd, a modular system influenced by natural shapes and artistic allusions, destined for collective settings. Ischia comprises a number of freely-combinable individual components: the seats can be single or double, and come with or without a backrest. The system also offers the possibility of adding a table or a woven cane screen, to keep any given area separate and hidden away. The components have an essential feel, with soft shapes and oblique lines, balanced out by the strong finishes of the wood or marble bases that connect them up.