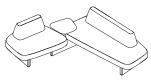

## ischia pearson lloyd

In the beginning there were rocks, shaped by the wind and the waters, veined stones, perfectly overlaid or slotted together by nature. Then, when organic shapes inspired artistic forms, we saw monoliths such as those of Barbara Hepworth and abstract paintings from Serge Poliakoff. Descended from this same line is the new design by Pearson Lloyd, a modular system influenced by natural shapes and artistic allusions, destined for collective settings. Ischia comprises a number of freely-combinable individual components: the seats can be single or double, and come with or without a backrest. The system also offers the possibility of adding a table or a woven cane screen, to keep any given area separate and hidden away. The components have an essential feel, with soft shapes and oblique lines, balanced out by the strong finishes of the wood or marble bases that connect them up.

Dimensions:

W46.96" X W40,86" X H29.72" - Seat H 16.92"

W46.96" X W46.37" X H29.72" - Seat H 16.92"

W78.42" X W40.86" X H29.72" - Seat H 16.92"

223 west erie street, chicago, il., 60654 t: 312 335 1033 f: 312 335 1025 info@orangeskin.com www.orangeskin.com