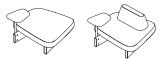

## ischia pearson lloyd

In the beginning there were rocks, shaped by the wind and the waters, veined stones, perfectly overlaid or slotted together by nature. Then, when organic shapes inspired artistic forms, we saw monoliths such as those of Barbara Hepworth and abstract paintings from Serge Poliakoff. Descended from this same line is the new design by Pearson Lloyd, a modular system influenced by natural shapes and artistic allusions, destined for collective settings. Ischia comprises a number of freely-combinable individual components: the seats can be single or double, and come with or without a backrest. The system also offers the possibility of adding a table or a woven cane screen, to keep any given area separate and hidden away. The components have an essential feel, with soft shapes and oblique lines, balanced out by the strong finishes of the wood or marble bases that connect them up.

Dimensions:

W46.96" X W40,86" X H29.72" - Seat H 16.92"

W46.96" X W46.37" X H29.72" - Seat H 16.92"

W78.42" X W40.86" X H29.72" - Seat H 16.92"

223 west erie street, chicago, il., 60654 t: 312 335 1033 f: 312 335 1025 info@orangeskin.com www.orangeskin.com