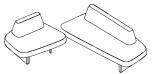

## ischia pearson lloyd

In the beginning there were rocks, shaped by the wind and the waters, veined stones, perfectly overlaid or slotted together by nature. Then, when organic shapes inspired artistic forms, we saw monoliths such as those of Barbara Hepworth and abstract paintings from Serge Poliakoff. Descended from this same line is the new design by Pearson Lloyd, a modular system influenced by natural shapes and artistic allusions, destined for collective settings. Ischia comprises a number of freely-combinable individual components: the seats can be single or double, and come with or without a backrest. The system also offers the possibility of adding a table or a woven cane screen, to keep any given area separate and hidden away. The components have an essential feel, with soft shapes and oblique lines, balanced out by the strong finishes of the wood or marble bases that connect them up.

Dimensions:

W46.96" X W40,86" X H29.72" - Seat H 16.92"

W46.96" X W46.37" X H29.72" - Seat H 16.92"

W78.42" X W40.86" X H29.72" - Seat H 16.92"

223 west erie street, chicago, il., 60654 t: 312 335 1033 f: 312 335 1025 info@orangeskin.com www.orangeskin.com