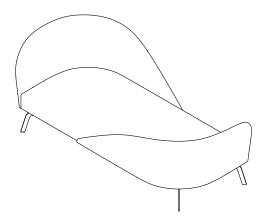

## face to face gordon guillaumier

"Sit down next to me. I want to look at your face while we speak, to understand what you're thinking." Gordon Guillaumier reinterprets the sofa, transforming it into a space for one-on-one relations. Two backrests mirror each other, while soft feather cushions invite us to sit face-to-face and look each other in the eye, rediscovering the human dimension of our gaze, wherever we may be. With fabric or leather covering, Face to Face is designed to sit at the centre of the room, both in contract settings and in the intimacy of a domestic lounge room. The contrasting cross-stitched seams make it the perfect metaphor of any relationship between two people.

## Dimention:



W77.16" x D38.18" x H28.93" Seat H14.96"

## Materials:

Cross-stitched

T77
T78
T78
T79
T79
T80
T80
T81

Chromed base
T25
T27
Matt Champagne Gold
Matt Black Chromed

Painted base
T02
T03

Grey

White