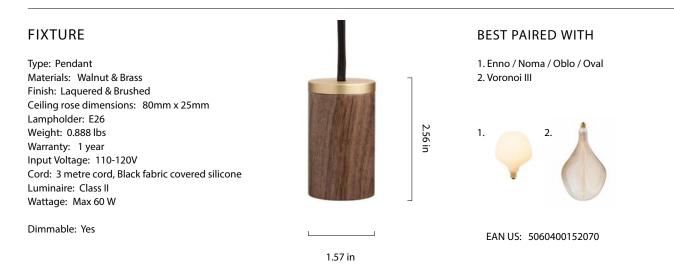

# WALNUT KNUCKLE PENDANT

FSC-certified hardwood pendant, fitted with a braided 3 metre black kink free cord that's easily adjusted by hand. Complete with ceiling rose as standard.