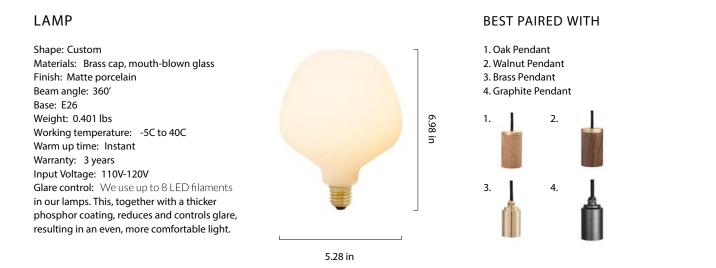

### Materials

Brass cap, mouth-blown glass, Matte porcelain

Dimensions

223 west erie street, chicago, il., 60654 t: 312 335 1033 info@orangeskin.com www.orangeskin.com

# **BRASS PENDANT**

Fully milled, solid brass pendant with high sheen polished finish. Fitted with a braided 3 metre black kink free cord, that's easily adjusted by hand. Complete with ceiling rose as standard.

### **GRAPHITE PENDANT**

Anodised aluminium pendant, fitted with a braided 3 metre black kink free cord that's easily adjusted by hand. Complete with ceiling rose as standard.

# WALNUT KNUCKLE PENDANT

FSC-certified hardwood pendant, fitted with a braided 3 metre black kink free cord that's easily adjusted by hand. Complete with ceiling rose as standard.

## OAK KNUCKLE PENDANT

FSC-certified hardwood pendant, fitted with a braided 3 metre black kink free cord that's easily adjusted by hand. Complete with ceiling rose as standard.