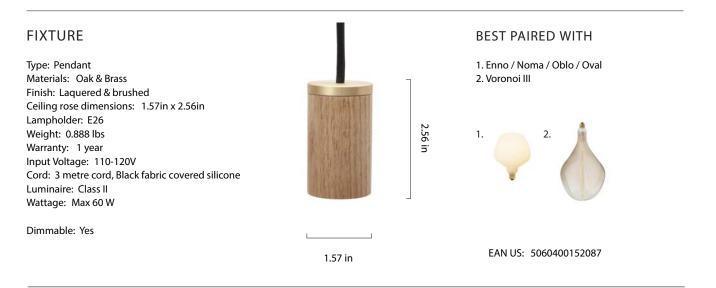

## OAK KNUCKLE PENDANT

FSC-certified hardwood pendant, fitted with a braided 3 metre black kink free cord that's easily adjusted by hand. Complete with ceiling rose as standard.