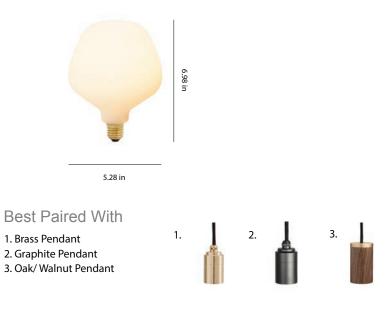

### Materials

Brass cap, mouth-blown glass, Matte porcelain

Dimensions

223 west erie street, chicago, il., 60654 t: 312 335 1033 info@orangeskin.com www.orangeskin.com

# **BRASS PENDANT**

Fully milled, solid brass pendant with high sheen polished finish. Fitted with a braided 3 metre black kink free cord, that's easily adjusted by hand. Complete with ceiling rose as standard.

### **GRAPHITE PENDANT**

Anodised aluminium pendant, fitted with a braided 3 metre black kink free cord that's easily adjusted by hand. Complete with ceiling rose as standard.

# WALNUT KNUCKLE PENDANT

FSC-certified hardwood pendant, fitted with a braided 3 metre black kink free cord that's easily adjusted by hand. Complete with ceiling rose as standard.

## OAK KNUCKLE PENDANT

FSC-certified hardwood pendant, fitted with a braided 3 metre black kink free cord that's easily adjusted by hand. Complete with ceiling rose as standard.