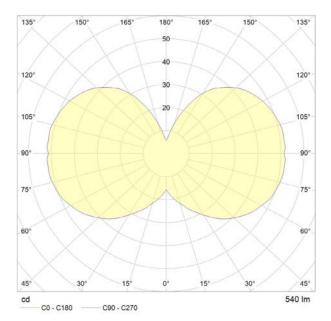

#### OUTER CARTON

Pc/ Ctn: 20 Gross weight: 9.92lbs Length: 29.9in Width: 12.2in Height: 14.9in **IES/LDT FILE** 

Available upon request.

EAN US: 5060400150304

POLAR DIAGRAM