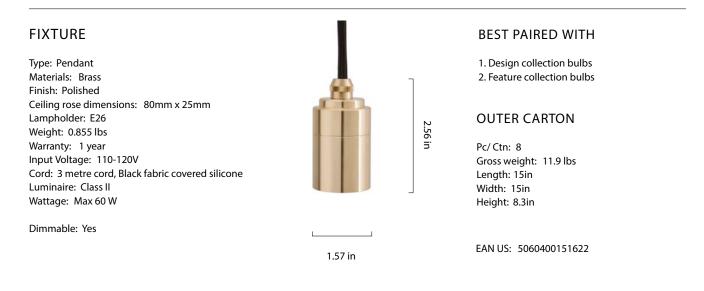

# **BRASS PENDANT**

Fully milled, solid brass pendant with high sheen polished finish. Fitted with a braided 3 metre black kink free cord, that's easily adjusted by hand. Complete with ceiling rose as standard.