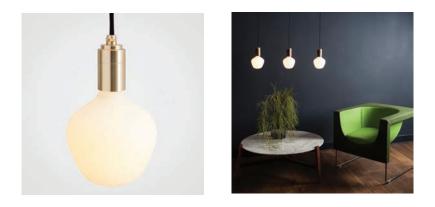

# enno tala

With its characteristic trapezoid shape, the Enno is as sophisticated as it is playful. Its subtle charm is palpable whether in a series or on its own.

# **BRASS PENDANT**

Fully milled, solid brass pendant with high sheen polished finish. Fitted with a braided 3 metre black kink free cord, that's easily adjusted by hand. Complete with ceiling rose as standard.

### **GRAPHITE PENDANT**

Anodised aluminium pendant, fitted with a braided 3 metre black kink free cord that's easily adjusted by hand. Complete with ceiling rose as standard.

# WALNUT KNUCKLE PENDANT

FSC-certified hardwood pendant, fitted with a braided 3 metre black kink free cord that's easily adjusted by hand. Complete with ceiling rose as standard.

## OAK KNUCKLE PENDANT

FSC-certified hardwood pendant, fitted with a braided 3 metre black kink free cord that's easily adjusted by hand. Complete with ceiling rose as standard.