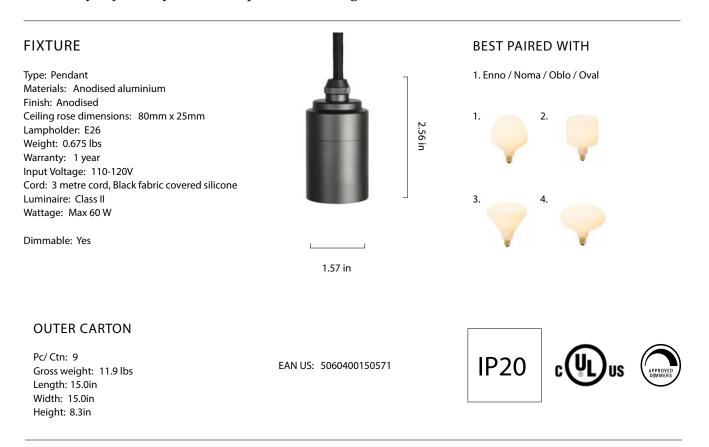

### **GRAPHITE PENDANT**

Anodised aluminium pendant, fitted with a braided 3 metre black kink free cord that's easily adjusted by hand. Complete with ceiling rose as standard.