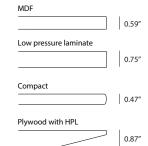

## materials:

Tops in: MDF microtexturized lacquer in white, black, grey, sand, tobacco, smoke grey, silver, red, blue, green, mustard or bronze. Low Pressure Laminate (LPL) in white or black. Compact laminated in white, black or white with black edge. Plywood with HPL in white or black with varnished edges.

## dimensions:

27.56″

Thickness and type of table top edges available for each material:

223 west erie street, chicago, il., 60610 t: 312 335 1033 f: 312 335 1025 info@orangeskin.com www.orangeskin.com