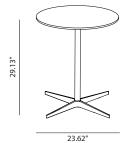

## dimensions:

27.56″

Thickness and type of table top edges available for each material:

223 west erie street, chicago, il., 60610 t: 312 335 1033 f: 312 335 1025 info@orangeskin.com www.orangeskin.com