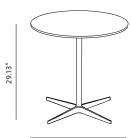

## dimensions:

27.56″

Thickness and type of table top edges available for each material:

223 west erie street, chicago, il., 60610 t: 312 335 1033 f: 312 335 1025 info@orangeskin.com www.orangeskin.com