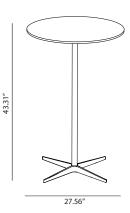

## dimensions:

27.56″

Thickness and type of table top edges available for each material:

223 west erie street, chicago, il., 60610 t: 312 335 1033 f: 312 335 1025 info@orangeskin.com www.orangeskin.com