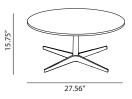

## dimensions:

27.56″

Thickness and type of table top edges available for each material:

223 west erie street, chicago, il., 60610 t: 312 335 1033 f: 312 335 1025 info@orangeskin.com www.orangeskin.com