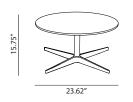

## dimensions:

27.56″

Thickness and type of table top edges available for each material:

223 west erie street, chicago, il., 60610 t: 312 335 1033 f: 312 335 1025 info@orangeskin.com www.orangeskin.com