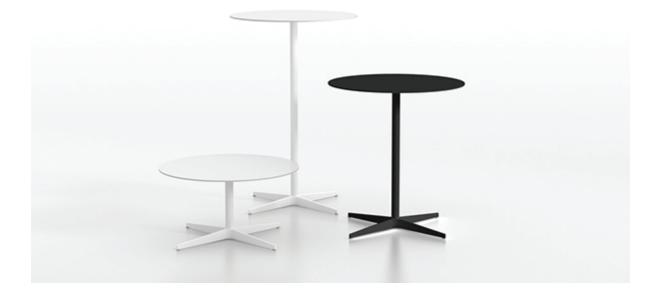

## eli studio vccb

Collection of tables that is perfect for big commercial installations. The lightness of the aluminium base and the different size options make this table a perfect element for restaurants.

Calibrated steel structure lacquered in thermoreinforced polyester with four injection moulded aluminium legs on the base in black or white.

223 west erie street, chicago, il., 60610 t: 312 335 1033 f: 312 335 1025 info@orangeskin.com www.orangeskin.com