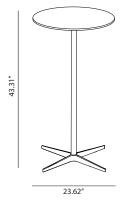

## dimensions:

27.56″

Thickness and type of table top edges available for each material:

223 west erie street, chicago, il., 60610 t: 312 335 1033 f: 312 335 1025 info@orangeskin.com www.orangeskin.com