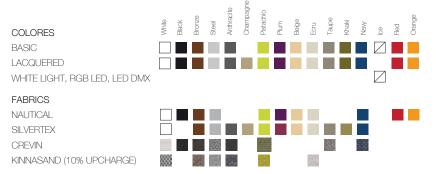

## Delta Collection Jorge Pensi Design Studio

The Delta table has a remarkably smart appearance. It is made to fit in with exterior or interior contemporary spaces. The injected aluminium base and extracted aluminium column make it ideal for use in the open air, due to the weather-resistent properties of these materials. The folding top and the design of the base enable the tables to be lined up one against the other to save space when they are not in use. There is an option for different finishes to the aluminium parts as well as the table tops, which mean that the Delta adapts to any architectural space.

## features:

Fixed, Collapsable Top, Fixed for Glass

dimensions:



## FINISHES



COLORS DELTA TABLE



## NOTES

WHITE LIGHT AND RGB LED

- Transparent cord with switch for indoor use, optional.

- Remote control for light colour changes.

CUSHIONS

- Cushions are made with nautical fabric.

All products include slip resistant feet.



223 west erie street, chicago, il., 60610 t: 312 335 1033 f: 312 335 1025 showroom@orangeskin.com www.orangeskin.com