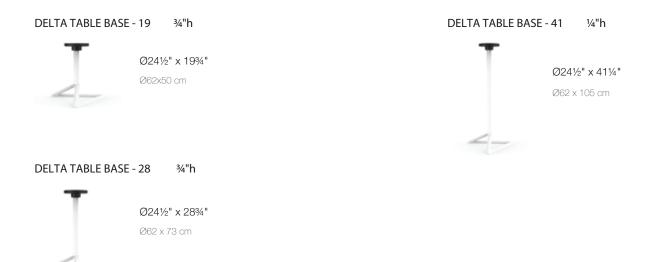

## Delta Collection Jorge Pensi Design Studio

The Delta table has a remarkably smart appearance. It is made to fit in with exterior or interior contemporary spaces. The injected aluminium base and extracted aluminium column make it ideal for use in the open air, due to the weather-resistent properties of these materials. The folding top and the design of the base enable the tables to be lined up one against the other to save space when they are not in use. There is an option for different finishes to the aluminium parts as well as the table tops, which mean that the Delta adapts to any architectural space.

## features:

Fixed, Collapsable Top, Fixed for Glass

dimensions:



## FINISHES



COLORS DELTA TABLE



## NOTES

WHITE LIGHT AND RGB LED

- Transparent cord with switch for indoor use, optional.

- Remote control for light colour changes.

CUSHIONS

- Cushions are made with nautical fabric.

All products include slip resistant feet.



223 west erie street, chicago, il., 60610 t: 312 335 1033 f: 312 335 1025 showroom@orangeskin.com www.orangeskin.com