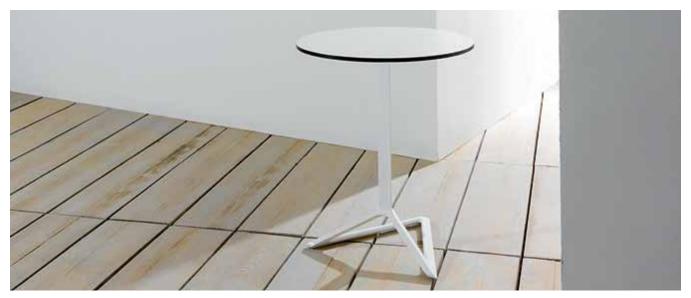

## Delta Collection Jorge Pensi Design Studio

The Delta table has a remarkably smart appearance. It is made to fit in with exterior or interior contemporary spaces. The injected aluminium base and extracted aluminium column make it ideal for use in the open air, due to the weather-resistent properties of these materials. The folding top and the design of the base enable the tables to be lined up one against the other to save space when they are not in use. There is an option for different finishes to the aluminium parts as well as the table tops, which mean that the Delta adapts to any architectural space.