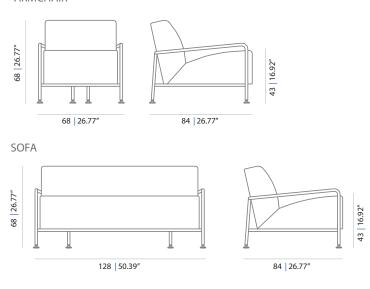

ARMCHAIR

223 west erie street, chicago, il., 60610 t: 312 335 1033 f: 312 335 1025 showroom@orangeskin.com www.orangeskin.com