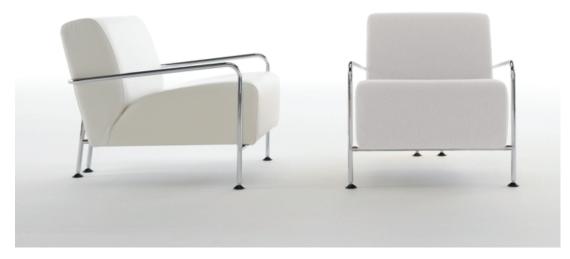

## colubi RTdesign

A collection of one and two-seat armchairs designed in classic Bauhaus style. Its compact proportions offering utmost comfort and and steel frame with adjustable gliders make this collection a resounding success.

ARMCHAIR

223 west erie street, chicago, il., 60610 t: 312 335 1033 f: 312 335 1025 showroom@orangeskin.com www.orangeskin.com