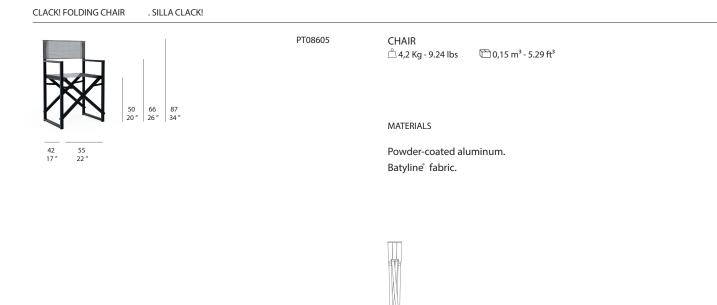

## CLACK! JOSÉ A. GANDÍA-BLASCO CANALES



closed 19x42x91h cm 7″x17″x20″h

FURNITURE WITH CANOPY (PÉRGOLA.TIPI. DAYBED. NAO-NAO. AL FRESCO. MERENDERO)

For optimal conservation of the furniture and pergolas we recommend taking the fabrics off the furniture in case of heavy weather conditions wind and strong breeze\* (40-50km/h - 25-31mph) to avoid injuries or damages. \*Beaufort scale (wind speed scale).

GANDIABLASCO does not assume any liability for damages or injuries derived from the failure to use the floor fixings if the product is installed in high levels (high considered as above the floor level).