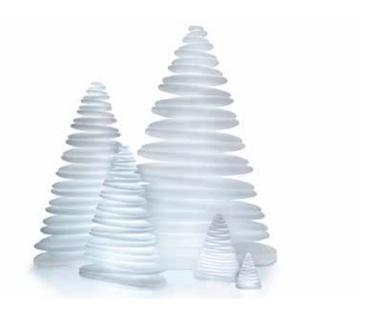

# Chrismy Teresa Sapey

This was inspired by natural and elegant shapes that climb towards its peak with each to-and-fro movement of its silhouette. Its interior lighting creates a truly enveloping atmosphere to enjoy in different spaces. This is a renewed classic, refined in its timeless modernity, and easily adaptable. Pure visual magic is achieved through its logical continuity.

## dimensions:

CHRISMY 59" x 211/4" x 783/4"

150x54x200 cm

Stainless Steel 2 Feet Set (2 m - 79")

CHRISMY 431/4" x 153/4" x 59"

110x40x150 cm

Stainless Steel 2 Feet Set (1,5 m - 59")

CHRISMY 291/2" x 123/4" x 391/4"

75x32x100 cm

Stainless Steel 2 Feet Set (1 m - 39")

CHRISMY 15" x 101/4" x 193/4"

38x26x50 cm

NANO CHRISMY - 71/2" x 5" x 93/4"

19x13x25 cm