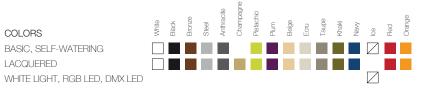

### features

Basic, Self-Watering, Lacquered, White Light, RGB Led, RGB Led DMX, RGB Led Battery

dimensions:

#### FINISHES

NOTES

PLANTERS - Self-Watering Included (except in Basic finishes).

WHITE LIGHT AND RGB LED

- Transparent cord with switch for indoor use, optional.

- Remote control for light colour changes.