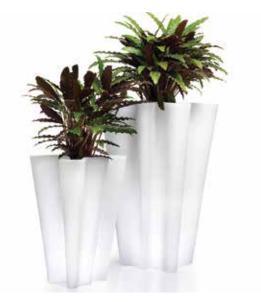

# Bye-Bye Planter Harry & Camila

## description:

The artistic couple's objective with this new collection: To attain two completely different shapes. An abstract shape drawn by the upper edge and yet an overall inferior outline which appears to be geometric, although flowing from side to side, but never seeming to join, something that catches our interest. An ordinary vertical outline holds the object within it's own identity. Its overall stretched cartoon-like appearance symbolizes journeys through space at light-speed. The fascination of BYE-BYE is contained in its contrast of a simultaneous unity, yet inner conflict.

### **BYE-BYE PLANTERS**

**16½" x 15¾" x 27½"** 42x40x70 cm

**23½" x 22" x 39¼"** 60x56x100 cm