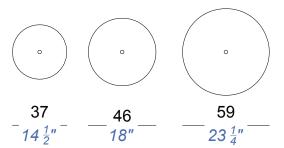

## **brio** romano marcato

Table available in three fixed heights or height adjustable with both round or square tops in several sizes and finishes. The base covered with a stainless steel sheet with "linen fabric" pattern and felt. Leg in mat chromed steel. The table with fix height is also available with powder coated base and column

materials:

Steel, Laminate, HPL

dimensions:

Bases available in stainless steel, powder coated white, powder coated black

Fixed Legs available in Matte Chrome, Powder Coated White, Powder Coated Black

Height Adjustable Legs only available in Matte Chrome