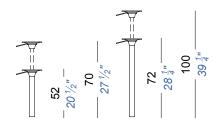

## **brio** romano marcato

Table available in three fixed heights or height adjustable with both round or square tops in several sizes and finishes. The base covered with a stainless steel sheet with "linen fabric" pattern and felt. Leg in mat chromed steel. The table with fix height is also available with powder coated base and column

materials:

Steel, Laminate, HPL

dimensions:

Bases available in stainless steel, powder coated white, powder coated black

Fixed Legs available in Matte Chrome, Powder Coated White, Powder Coated Black

Height Adjustable Legs only available in Matte Chrome