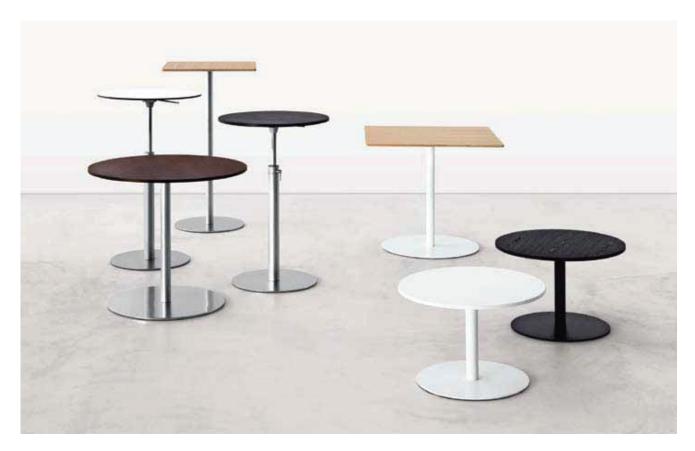

## **brio** romano marcato

Table available in three fixed heights or height adjustable with both round or square tops in several sizes and finishes. The base covered with a stainless steel sheet with "linen fabric" pattern and felt. Leg in mat chromed steel. The table with fix height is also available with powder coated base and column

materials:

Steel, Laminate, HPL

dimensions:

Bases available in stainless steel, powder coated white, powder coated black

Fixed Legs available in Matte Chrome, Powder Coated White, Powder Coated Black

Height Adjustable Legs only available in Matte Chrome

Tops available in: White Laminate, White HPL, HPL Blanched Oak, HPL Oak Dark Walnut, HPL Black Fenix, HPL White Fenix, Blanched Oak, Dark Walnut Oak, Black Open Pore, White Lacquered.