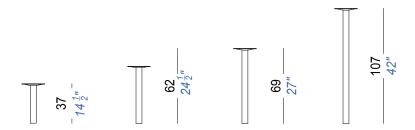

## **brio** romano marcato

Table available in three fixed heights or height adjustable with both round or square tops in several sizes and finishes. The base covered with a stainless steel sheet with "linen fabric" pattern and felt. Leg in mat chromed steel. The table with fix height is also available with powder coated base and column

materials:

Steel, Laminate, HPL

dimensions:

Bases available in stainless steel, powder coated white, powder coated black

Fixed Legs available in Matte Chrome, Powder Coated White, Powder Coated Black

Height Adjustable Legs only available in Matte Chrome