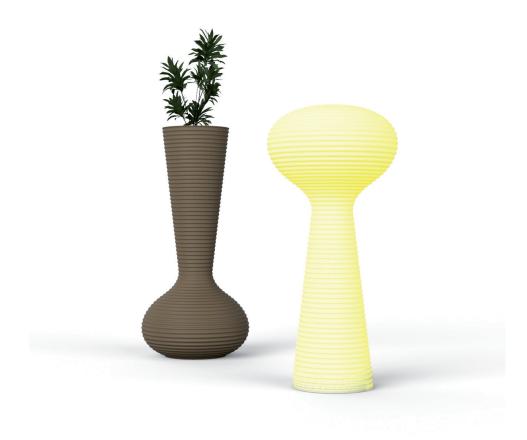

## bloom planter and light eugeni quitllet

Eugeni Quitllet metaphorically captures the flowering stage found in nature. Intended for public spaces, the Bloom Lamp- Planter's beauty establishes a relationship between sculptural form and technology, thanks to its LED feature. Inspiration transformed into poetry: Bloom lights by night... Bloom buds by day... Bloom a mirage from the depths of the sea like a night flower facing the sunset... that opens, awakes a new being...

materials: Rotomolded Polyethylene

dimensions:

21-3/4"Ø x 73-1/2"H

223 west erie street, chicago, il., 60654 t: 312 335 1033 f: 312 335 1025 info@orangeskin.com www.orangeskin.com