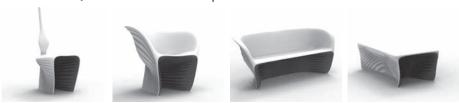

#### **BIOPHILIA CHAIR**

18½" x 22" x 40½" 47x56x103 cm

Optional

Chair Cushion

## **BIOPHILIA LOUNGE CHAIR**

25½" x 35¾" x 30" 65x91x76 cm

Optional

Lounge Chair Cushion

## **BIOPHILIA SOFA**

26" x 74 ¾" x 30"

66x190x76 cm

Sofa Cushion