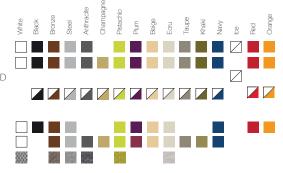

## **FINISHINGS**

#### **COLORS**

BASIC, SELF-WATERING
LACQUERED
WHITE LIGHT, RGB LED, DMX LED
TWO-TONE LACQUERED

## **FABRICS**

NAUTICAL SILVERTEX KINNASAND +10% PLUS