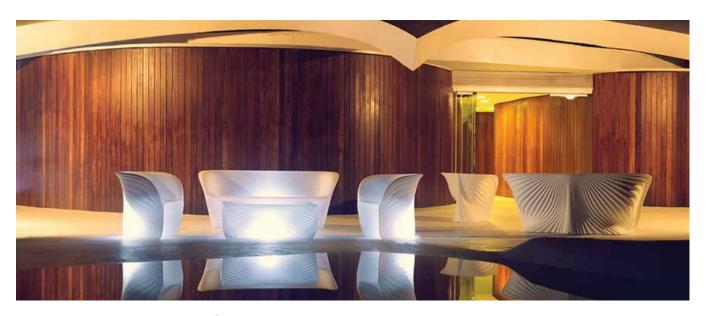

# Biophilia Collection Ross Lovegrove

Biophilia collection explores a new design language that forms a dialogue between time, form, and space combining the pioneering organic design of Sagrada Famila by Antonio Gaudi, Vondom expertise in advanced roto-moulded technology and my studios ongoing research into transference of digital process into contemporary design. Biopholia is a collection, acknowledging this lineage but pushes boundaries between material structure and form into a new modern territory as yet unseen, parametrically conceived and diametrically opposed to modernism in its expression.

#### **BIOPHILIA CHAIR**

18½" x 22" x 40½" 47x56x103 cm

Optional

Chair Cushion

## **BIOPHILIA LOUNGE CHAIR**

25½" x 35¾" x 30" 65x91x76 cm

Optional

Lounge Chair Cushion

## **BIOPHILIA SOFA**

26" x 74 ¾" x 30"

66x190x76 cm

Sofa Cushion

#### **BIOPHILIA COFFEE TABLE**

26½" x 39¾" x 15¾" 67x101x40 cm