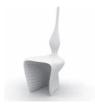

# Biophilia Collection Ross Lovegrove

Biophilia collection explores a new design language that forms a dialogue between time, form, and space combining the pioneering organic design of Sagrada Famila by Antonio Gaudi, Vondom expertise in advanced roto-moulded technology and my studios ongoing research into transference of digital process into contemporary design. Biopholia is a collection, acknowledging this lineage but pushes boundaries between material structure and form into a new modern territory as yet unseen, parametrically conceived and diametrically opposed to modernism in its expression.

materials:

polypropylene

features:

Basic, Lacquered, White Light, RGB Leds, RGB Led DMX, RGB Led Battery

# **BIOPHILIA CHAIR**



18½" x 22" x 40½" 47x56x103 cm

Optional

Chair Cushion

# **BIOPHILIA LOUNGE CHAIR**



25½" x 35¾" x 30" 65x91x76 cm

Optional

Lounge Chair Cushion

### **BIOPHILIA SOFA**



26" x 74 ¾" x 30" 66x190x76 cm

Optional
Sofa Cushion

#### **BIOPHILIA COFFEE TABLE**



**26½" x 39¾" x 15¾"** 67x101x40 cm

### BIOPHILIA TWO-TONE LACQUERED - EXAMPLE



### **FINISHINGS**

## COLORS

BASIC, SELF-WATERING
LACQUERED
WHITE LIGHT, RGB LED, DMX LED
TWO-TONE LACQUERED

### **FABRICS**

NAUTICAL SILVERTEX KINNASAND +10% PLUS



### NOTES

WHITE LIGHT AND RGB LED

- Transparent cord with switch for indoor use, optional.
- Color changes by remote control.

#### CUSHIONS

- Cushions are made with nautical fabric.

All products include anti-slip feet.