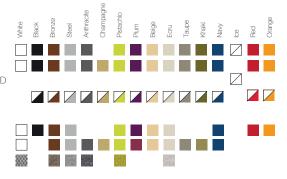

### **FINISHINGS**

## COLORS

BASIC, SELF-WATERING
LACQUERED
WHITE LIGHT, RGB LED, DMX LED
TWO-TONE LACQUERED

### **FABRICS**

NAUTICAL SILVERTEX KINNASAND +10% PLUS