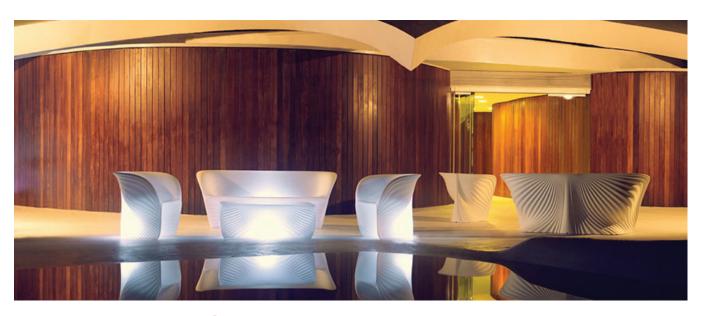

# Biophilia Collection Ross Lovegrove

Biophilia collection explores a new design language that forms a dialogue between time, form, and space combining the pioneering organic design of Sagrada Famila by Antonio Gaudi, Vondom expertise in advanced roto-moulded technology and my studios ongoing research into transference of digital process into contemporary design. Biopholia is a collection, acknowledging this lineage but pushes boundaries between material structure and form into a new modern territory as yet unseen, parametrically conceived and diametrically opposed to modernism in its expression.

# **BIOPHILIA CHAIR**

18½" x 22" x 40½" 47x56x103 cm

Optional

Chair Cushion

# **BIOPHILIA LOUNGE CHAIR**

25½" x 35¾" x 30" 65x91x76 cm

Optional

Lounge Chair Cushion

### **BIOPHILIA SOFA**

26" x 74 ¾" x 30" 66x190x76 cm

Optional
Sofa Cushion

#### **BIOPHILIA COFFEE TABLE**

**26½" x 39¾" x 15¾"** 67x101x40 cm