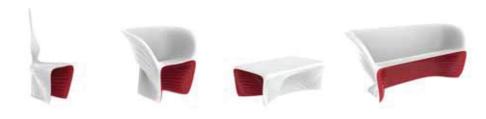

# **BIOPHILIA CHAIR**

18½" x 22" x 40½" 47x56x103 cm

Optional

Chair Cushion

# **BIOPHILIA LOUNGE CHAIR**

25½" x 35¾" x 30" 65x91x76 cm

Optional

Lounge Chair Cushion

### **BIOPHILIA SOFA**

26" x 74 ¾" x 30" 66x190x76 cm

Optional
Sofa Cushion

#### **BIOPHILIA COFFEE TABLE**

**26½" x 39¾" x 15¾"** 67x101x40 cm