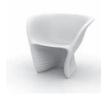

# **BIOPHILIA LOUNGE CHAIR**

25½" x 35¾" x 30" 65x91x76 cm

Optional

Lounge Chair Cushion