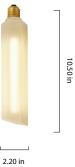

### **BASALT BULB II**

### 6.5W | 420 LUMENS | 3000K

Translucent, matte LED filament bulb made of mouth-blown, borosilicate glass. This lamp uses 6.5Watts of power and achieves 420 lumens at a CRI of 95. It has an IP54 rating.