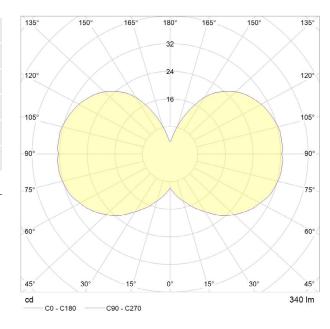

ww.orangeskin.com

# BASALT BULB I

### 5.3 WATT | 340 LUMENS | 3000K

Translucent, matte LED filament bulb made of mouth-blown, borosilicate glass. This lamp uses 5.3 Watts of power and achieves 340 lumens at a CRI of 95. It has an IP54 rating.



#### PERFORMANCE

| CRI (colour rendering index)       | 95     |
|------------------------------------|--------|
| Lamp lumen output                  | 340    |
| Luminaire circuits per watt (LM/W) | 65     |
| Lifetime (TM-21) (hours)           | 15,000 |
| Colour Temperature                 | 3000K  |
| Power factor                       | 0.9    |

#### DIMMING

Dimmable: Yes Dimming type: Trailing edge Recommended US Dimmer: Lutron - Diva DVELV-300P-XX (X denotes faceplate color)

A full list of compatible dimmers is available on request.



IES/LDT FILE Available upon request.

EAN US: 5060400150151



#### POLAR DIAGRAM

### **BASALT BULB II**

### 6.5W | 420 LUMENS | 3000K

Translucent, matte LED filament bulb made of mouth-blown, borosilicate glass. This lamp uses 6.5Watts of power and achieves 420 lumens at a CRI of 95. It has an IP54 rating.



#### PERFORMANCE

| CRI (colour rendering index)       | 95     |
|------------------------------------|--------|
| Lamp lumen output                  | 420    |
| Luminaire circuits per watt (LM/W) | 65     |
| Lifetime (TM-21) (hours)           | 15,000 |
| Colour Temperature                 | 3000K  |
| Power factor                       | 0.9    |

#### DIMMING

Dimmable: Yes Dimming type: Trailing edge Recommended US Dimmer: Lutron - Diva DVELV-300P-XX (X denotes faceplate