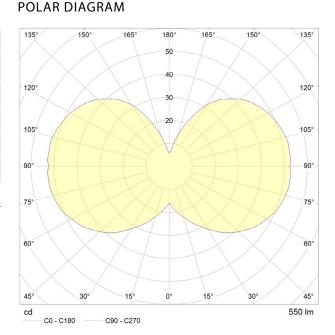

#### POLAR DIAGRAM

### 8.5 WATT | 550 LUMENS | 3000K

Translucent, matte LED filament bulb made of mouth-blown, borosilicate glass. This lamp uses 8.5 Watts of power and achieves 550 lumens at a CRI of 95. It has an IP54 rating.