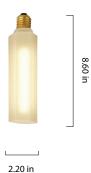

# BASALT BULB I

### 5.3 WATT | 340 LUMENS | 3000K

Translucent, matte LED filament bulb made of mouth-blown, borosilicate glass. This lamp uses 5.3 Watts of power and achieves 340 lumens at a CRI of 95. It has an IP54 rating.