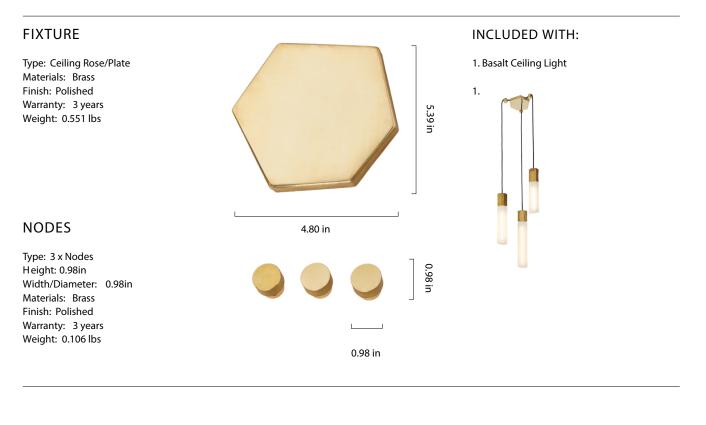

# **BASALT CEILING ROSE**

Sandcast and polished solid brass ceiling rose and nodes that enable infinite arrangements. Comes with braided 1 metre black kink-free connector cord for joining multiple units of the Basalt Ceiling Light together.