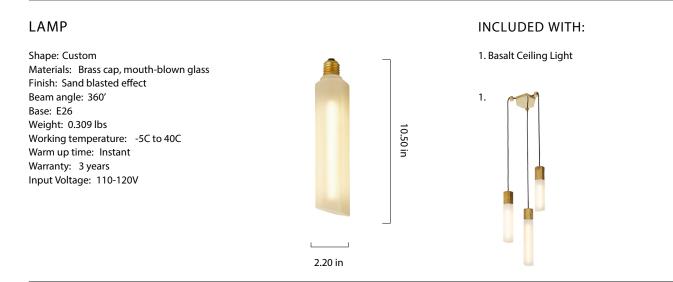

### **BASALT BULB II**

### 6.5W | 420 LUMENS | 3000K

Translucent, matte LED filament bulb made of mouth-blown, borosilicate glass. This lamp uses 6.5Watts of power and achieves 420 lumens at a CRI of 95. It has an IP54 rating.

#### PERFORMANCE

| CRI (colour rendering index)       | 95     |
|------------------------------------|--------|
| Lamp lumen output                  | 420    |
| Luminaire circuits per watt (LM/W) | 65     |
| Lifetime (TM-21) (hours)           | 15,000 |
| Colour Temperature                 | 3000K  |
| Power factor                       | 0.9    |

#### DIMMING

Dimmable: Yes Dimming type: Trailing edge Recommended US Dimmer: Lutron - Diva DVELV-300P-XX (X denotes faceplate color)

A full list of compatible dimmers is available on request.

### IES/LDT FILE

Available upon request.

EAN US: 5060400150168