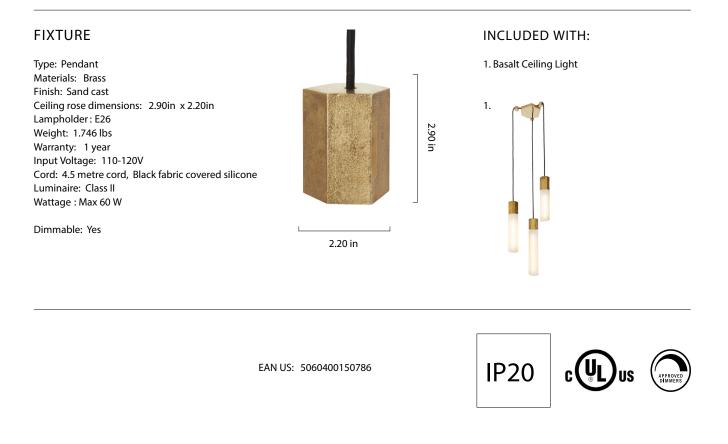

# **BASALT PENDANT III**

Sandcast and polished solid brass pendant, fitted with a braided 4.5 metre black kink-free cord that's easily adjusted by hand. Comes as one of three pendants and one universal ceiling rose as standard.

# **BASALT PENDANT I**

Sandcast and polished solid brass pendant, fitted with a braided 4.5 metre black kink-free cord that's easily adjusted by hand. Comes as one of three pendants and one universal ceiling rose as standard.