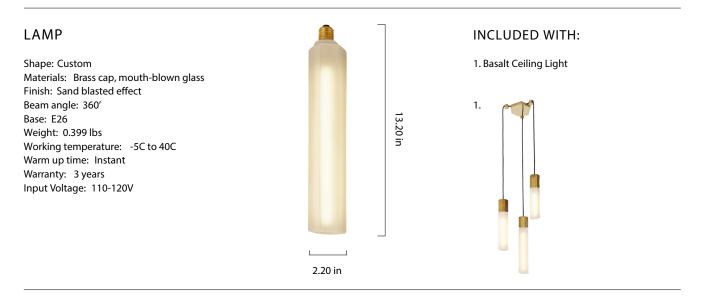

### 5.3 WATT | 340 LUMENS | 3000K

Translucent, matte LED filament bulb made of mouth-blown, borosilicate glass. This lamp uses 5.3 Watts of power and achieves 340 lumens at a CRI of 95. It has an IP54 rating.