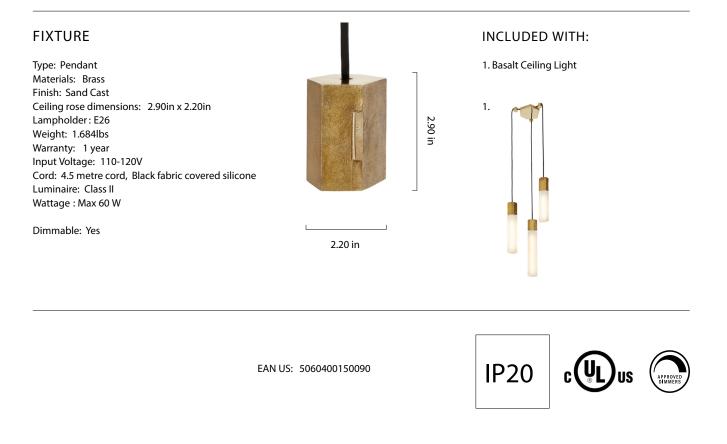

# **BASALT PENDANT I**

Sandcast and polished solid brass pendant, fitted with a braided 4.5 metre black kink-free cord that's easily adjusted by hand. Comes as one of three pendants and one universal ceiling rose as standard.

# **BASALT PENDANT II**

Sandcast and polished solid brass pendant, fitted with a braided 4.5 metre black kink-free cord that's easily adjusted by hand. Comes as one of three pendants and one universal ceiling rose as standard.

# **BASALT PENDANT III**

Sandcast and polished solid brass pendant, fitted with a braided 4.5 metre black kink-free cord that's easily adjusted by hand. Comes as one of three pendants and one universal ceiling rose as standard.