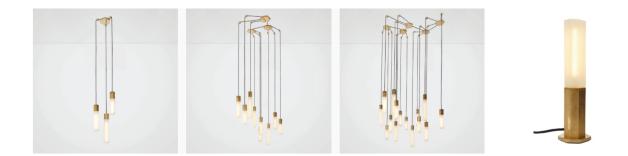

# basalt tala

Inspired by the thousands of extruded basalt columns that make up the Giant's Causeway, Basalt unites sandcast solid brass and mouth-blown glass to evoke nature's magnitude.

### Materials

Sandcast solid brass and mouth-blown glass

Dimensions

Available in Pendant or Table Lamp

223 west erie street, chicago, il., 60654 t: 312 335 1033 f: 312 335 1025 info@orangeskin.com www.orangeskin.com

# **BASALT PENDANT I**

Sandcast and polished solid brass pendant, fitted with a braided 4.5 metre black kink-free cord that's easily adjusted by hand. Comes as one of three pendants and one universal ceiling rose as standard.

# **BASALT PENDANT II**

Sandcast and polished solid brass pendant, fitted with a braided 4.5 metre black kink-free cord that's easily adjusted by hand. Comes as one of three pendants and one universal ceiling rose as standard.

# **BASALT PENDANT III**

Sandcast and polished solid brass pendant, fitted with a braided 4.5 metre black kink-free cord that's easily adjusted by hand. Comes as one of three pendants and one universal ceiling rose as standard.

# **BASALT CEILING ROSE**

Sandcast and polished solid brass ceiling rose and nodes that enable infinite arrangements. Comes with braided 1 metre black kink-free connector cord for joining multiple units of the Basalt Ceiling Light together.