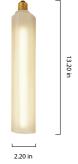

# BASALT BULB III

### 8.5 WATT | 550 LUMENS | 3000K

Translucent, matte LED filament bulb made of mouth-blown, borosilicate glass. This lamp uses 8.5 Watts of power and achieves 550 lumens at a CRI of 95. It has an IP54 rating.