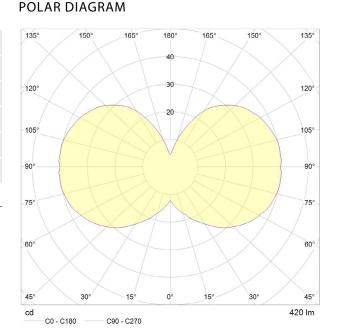

#### POLAR DIAGRAM

### 6.5W | 420 LUMENS | 3000K

Translucent, matte LED filament bulb made of mouth-blown, borosilicate glass. This lamp uses 6.5Watts of power and achieves 420 lumens at a CRI of 95. It has an IP54 rating.