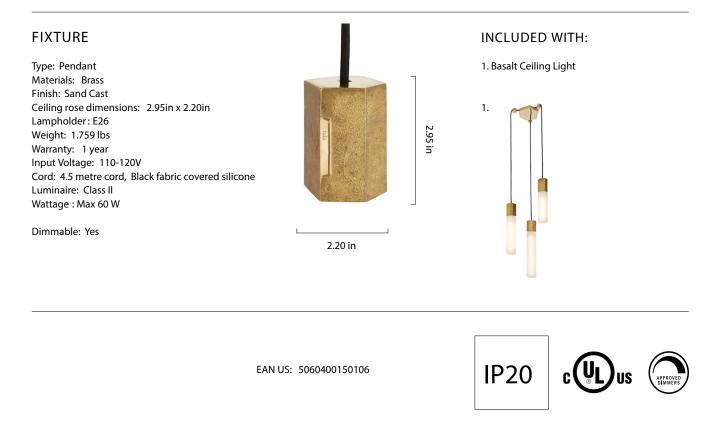

# **BASALT PENDANT II**

Sandcast and polished solid brass pendant, fitted with a braided 4.5 metre black kink-free cord that's easily adjusted by hand. Comes as one of three pendants and one universal ceiling rose as standard.

# **BASALT PENDANT I**

Sandcast and polished solid brass pendant, fitted with a braided 4.5 metre black kink-free cord that's easily adjusted by hand. Comes as one of three pendants and one universal ceiling rose as standard.