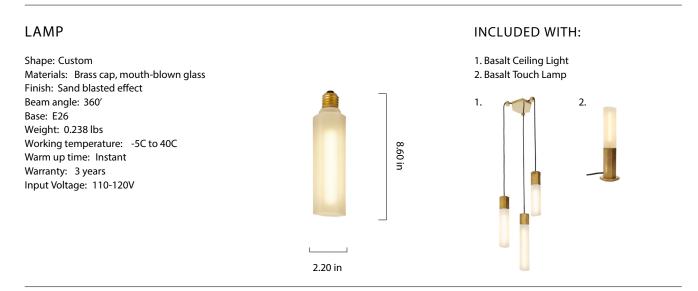

# BASALT BULB I

### 5.3 WATT | 340 LUMENS | 3000K

Translucent, matte LED filament bulb made of mouth-blown, borosilicate glass. This lamp uses 5.3 Watts of power and achieves 340 lumens at a CRI of 95. It has an IP54 rating.

#### PERFORMANCE

| CRI (colour rendering index)       | 95     |
|------------------------------------|--------|
| Lamp lumen output                  | 340    |
| Luminaire circuits per watt (LM/W) | 65     |
| Lifetime (TM-21) (hours)           | 15,000 |
| Colour Temperature                 | 3000K  |
| Power factor                       | 0.9    |

#### DIMMING

Dimmable: Yes Dimming type: Trailing edge Recommended US Dimmer: Lutron - Diva DVELV-300P-XX (X denotes faceplate color)

A full list of compatible dimmers is available on request.

IES/LDT FILE Available upon request.

EAN US: 5060400150151