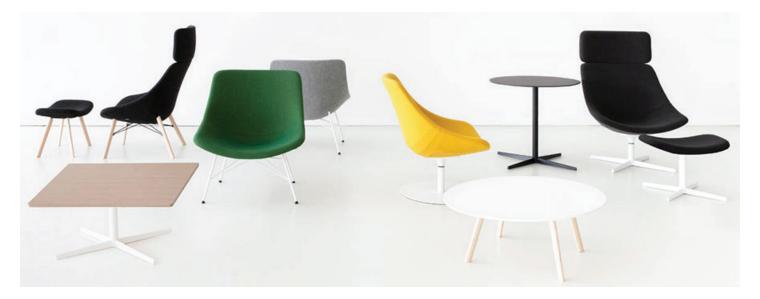

auki hee welling

Born from the combination of geometric shapes that create new surfaces, Auki completes the offer of Lapalma lounge. As in original, the Danish designer, starting from a flat surface and lifting the corners, went to form a sort of welcoming bowl which, connected to the center line, defined to fit the human body, has created an armchair which it is characterized by very simple look and high functionality. The slight curvature in the edge gives this session a discreet elegance, emphasizing the formal simplicity. Optional headrest available.

## materials:

Padding in fireproof polyurethane covered in fabric, or leather. Four leg or swivel star base in black, white or mat chrome. Swivel round base in black, white or stainless steel. Four leg wood base in natural ash or black open pore.