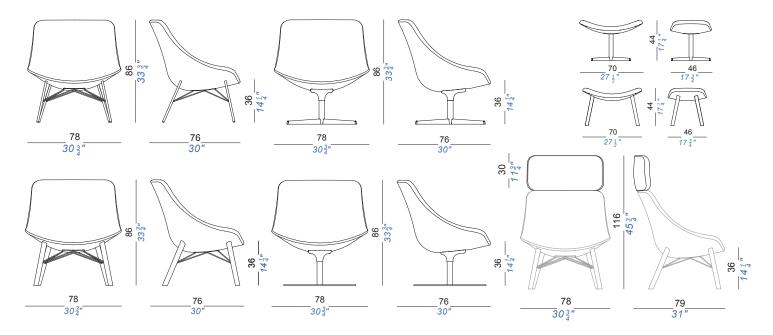

the combination of geometric shapes that create new surfaces, Auki completes the offer of Lapalma lounge. As in original, the Danish designer, starting from a flat surface and lifting the corners, went to form a sort of welcoming bowl which, connected to the center line, defined to fit the human body, has created an armchair which it is characterized by very simple look and high functionality. The slight curvature in the edge gives this session a discreet elegance, emphasizing the formal simplicity. Optional headrest available.

## materials:

Padding in fireproof polyurethane covered in fabric, or leather. Four leg or swivel star base in black, white or mat chrome. Swivel round base in black, white or stainless steel. Four leg wood base in natural ash or black open pore.

## dimensions: