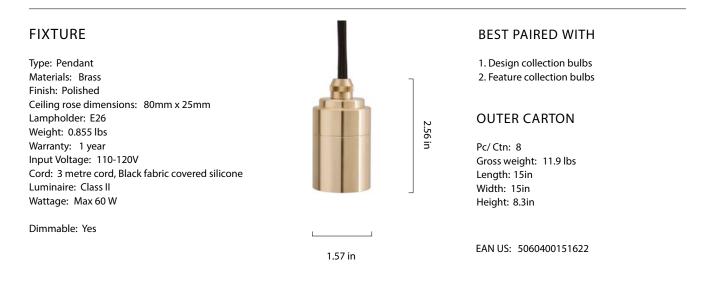

## **BRASS PENDANT**

Fully milled, solid brass pendant with high sheen polished finish. Fitted with a braided 3 metre black kink free cord, that's easily adjusted by hand. Complete with ceiling rose as standard.

#### OUTER CARTON

Pc/ Ctn: 8 Gross weight: 12.78 lbs Length: 15.0in Width: 15.0in Height: 8.3in