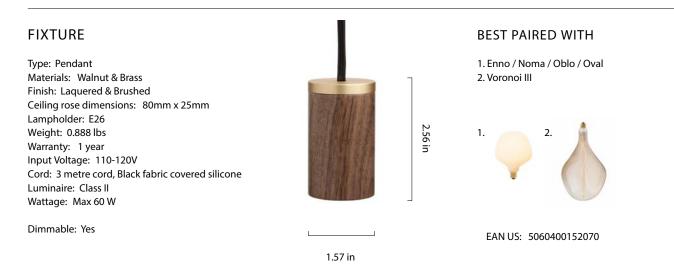

## WALNUT KNUCKLE PENDANT

FSC-certified hardwood pendant, fitted with a braided 3 metre black kink free cord that's easily adjusted by hand. Complete with ceiling rose as standard.