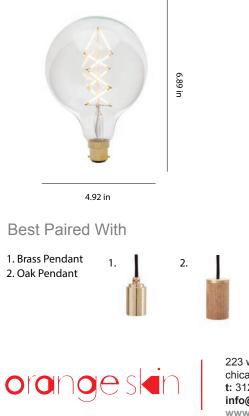

Materials Non Tinted Glass

Dimensions

223 west erie street, chicago, il., 60654 t: 312 335 1033 info@orangeskin.com www.orangeskin.com

#### OUTER CARTON

Pc/ Ctn: 20 Gross weight: 9.47 lbs Length: 26.7in Width: 11.0in Height: 16.5in **IES/LDT FILE** 

Available upon request.

EAN US: 5060400151103

## **BRASS PENDANT**

Fully milled, solid brass pendant with high sheen polished finish. Fitted with a braided 3 metre black kink free cord, that's easily adjusted by hand. Complete with ceiling rose as standard.

### OAK KNUCKLE PENDANT

FSC-certified hardwood pendant, fitted with a braided 3 metre black kink free cord that's easily adjusted by hand. Complete with ceiling rose as standard.