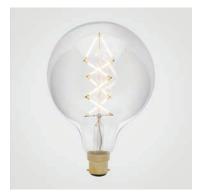

# aries tala

The Aries 6 Watt bulb is a unique design that brings a warm ambience to any setting, creating an inviting atmosphere whilst also saving energy. Using our Golden Sapphire technology, we have created a beautiful geometric light pattern that sits within a large sphere of traditional blown glass.

### 6 WATT | 420 LUMENS | 2200K

Decorative, smooth dimmable LED filament lamp. This lamp uses 6 Watts of power and achieves 480 Lumens at a CRI of 95. It has an IP54 rating.