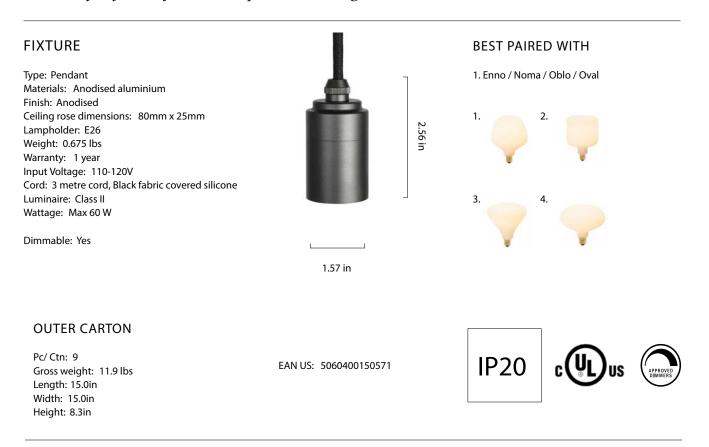

### **GRAPHITE PENDANT**

Anodised aluminium pendant, fitted with a braided 3 metre black kink free cord that's easily adjusted by hand. Complete with ceiling rose as standard.

#### OUTER CARTON

Pc/ Ctn: 20 Gross weight: 9.47 lbs Length: 26.7in Width: 11.0in Height: 16.5in **IES/LDT FILE** 

Available upon request.

EAN US: 5060400151103