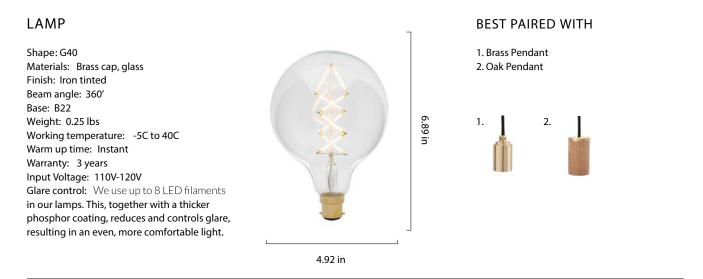

### 6 WATT | 420 LUMENS | 2200K

Decorative, smooth dimmable LED filament lamp. This lamp uses 6 Watts of power and achieves 480 Lumens at a CRI of 95. It has an IP54 rating.

#### OUTER CARTON

Pc/ Ctn: 20 Gross weight: 9.47 lbs Length: 26.7in Width: 11.0in Height: 16.5in **IES/LDT FILE** 

Available upon request.

EAN US: 5060400151103

## **BRASS PENDANT**

Fully milled, solid brass pendant with high sheen polished finish. Fitted with a braided 3 metre black kink free cord, that's easily adjusted by hand. Complete with ceiling rose as standard.

### OAK KNUCKLE PENDANT

FSC-certified hardwood pendant, fitted with a braided 3 metre black kink free cord that's easily adjusted by hand. Complete with ceiling rose as standard.