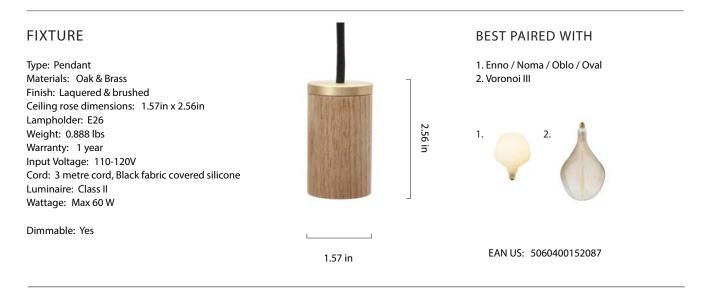

### OAK KNUCKLE PENDANT

FSC-certified hardwood pendant, fitted with a braided 3 metre black kink free cord that's easily adjusted by hand. Complete with ceiling rose as standard.

#### OUTER CARTON

Pc/ Ctn: 8 Gross weight: 12.78 lbs Length: 15.0in Width: 15.0in Height: 8.3in