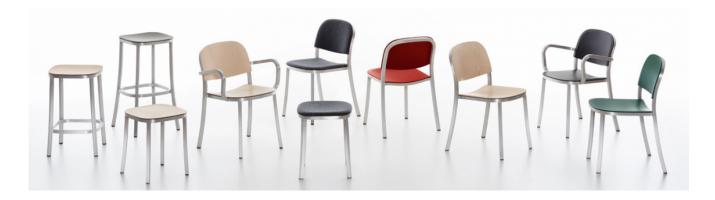

## 1 inch jasper morrison

With 1 Inch, Jasper Morrison taps into Emeco's heritage in hand crafting recycled aluminum, and leverages its signature strength, light weight, and sustainability to create a versatile family of seats. The frame is handcrafted using Emeco's time-tested material and 77-step process used to make the original 1006 Navy Chair since 1944. The bare bones of a good chair. A one inch size, square extruded aluminum tube was selected for the strengthto-weight ratio, using the least amount of material to yield the maximum amount of strength, while achieving the desired comfort and aesthetics.