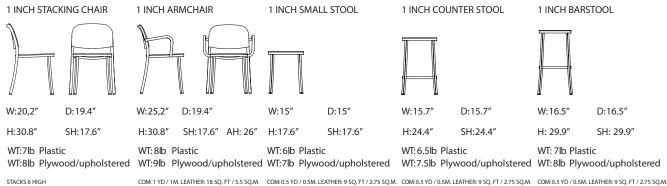

## **Dimensions**

COM: 1 YD / 1M. LEATHER: 18 SQ. FT / 5.5 SQ.M.

223 west erie street, chicago, il., 60654 t: 312 335 1033 f: 312 335 1025 info@orangeskin.com www.orangeskin.com